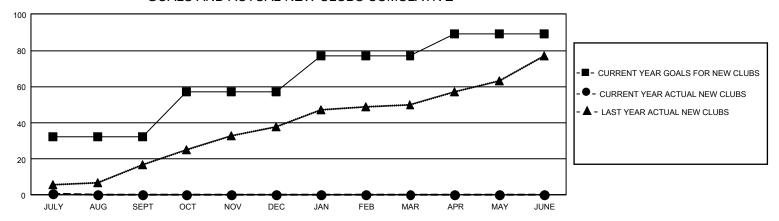

## GOALS AND ACTUAL NEW CLUBS CUMULATIVE

## GMT Constitutional Area 6, Group G

REPORT DOES NOT INCLUDE CLUBS IN UNDISTRICTED AREAS.

| Clubs         |               |             | Membe         |               |                       |   |
|---------------|---------------|-------------|---------------|---------------|-----------------------|---|
|               | RESULTS FOR   | RESULTS FOR |               |               |                       |   |
| QUARTER       | NEW CLUB GOAL | NEW CLUBS   | DROPPED CLUBS | QUARTER MEMB  | ER GROWTH NET<br>GOAL | M |
| JULY/AUG/SEPT | 96            | 1           | 1             | JULY/AUG/SEPT | 560                   |   |
| OCT/NOV/DEC   | 75            | 0           | 0             | OCT/NOV/DEC   | 655                   |   |
| JAN/FEB/MAR   | 60            | 0           | 0             | JAN/FEB/MAR   | 590                   |   |
| APR/MAY/JUNE  | 36            | 0           | 0             | APR/MAY/JUNE  | 240                   |   |