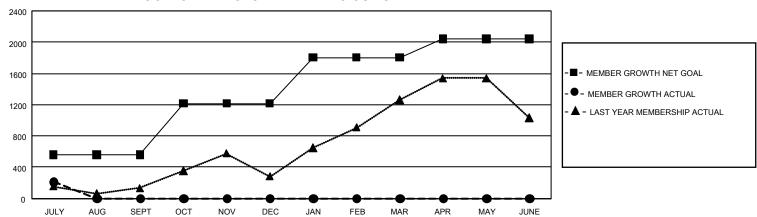

## GOALS AND ACTUAL MEMBERS CUMULATIVE

| DROPPED CLUBS: 1 |     | 141 CLUBS OF 761 ADDED 1<br>OR MORE NEW MEMBERS | GENDER DISTRIBUTION                  |                 |
|------------------|-----|-------------------------------------------------|--------------------------------------|-----------------|
|                  |     |                                                 | MALE                                 | 20,248 (80.63%) |
|                  |     |                                                 | FEMALE                               | 4,864 (19.37%)  |
| DROPPED MEMBERS  |     |                                                 | NON BINARY                           | 1 (0.00%)       |
| DECEASED         | 17  |                                                 | PREFER NOT TO ANSWER                 | 0 (0.00%)       |
| CLUB CANCELLED   | 12  |                                                 | TOTAL FAMILY UNIT MEMBERS            | s 8,818         |
| OTHER            | 261 | CLICK HERE FOR                                  | TOTAL PARMILE STATE INCLUDENCE       |                 |
| TOTAL            | 290 | CUMULATIVE MEMBERSHIP DATA                      | FAMILY MEMBERS PAYING HALF DUES 4,70 |                 |

## GMT Constitutional Area 6, Group G

REPORT DOES NOT INCLUDE CLUBS IN UNDISTRICTED AREAS.

| Clubs         |               |             | Membe         |               |                       |   |
|---------------|---------------|-------------|---------------|---------------|-----------------------|---|
|               | RESULTS FOR   | RESULTS FOR |               |               |                       |   |
| QUARTER       | NEW CLUB GOAL | NEW CLUBS   | DROPPED CLUBS | QUARTER MEMB  | ER GROWTH NET<br>GOAL | M |
| JULY/AUG/SEPT | 96            | 1           | 1             | JULY/AUG/SEPT | 560                   |   |
| OCT/NOV/DEC   | 75            | 0           | 0             | OCT/NOV/DEC   | 655                   |   |
| JAN/FEB/MAR   | 60            | 0           | 0             | JAN/FEB/MAR   | 590                   |   |
| APR/MAY/JUNE  | 36            | 0           | 0             | APR/MAY/JUNE  | 240                   |   |

| Members               |                       |                         |                                                    |  |  |  |  |  |
|-----------------------|-----------------------|-------------------------|----------------------------------------------------|--|--|--|--|--|
| RESULTS FOR 2022-2023 |                       |                         |                                                    |  |  |  |  |  |
| QUARTER MEMB          | ER GROWTH NET<br>GOAL | MEMBER GROWTH<br>ACTUAL | DROPPED MEMBERS<br>ACTUAL (including<br>transfers) |  |  |  |  |  |
| JULY/AUG/SEPT         | 560                   | 548                     | 290                                                |  |  |  |  |  |
| OCT/NOV/DEC           | 655                   | 0                       | 0                                                  |  |  |  |  |  |
| JAN/FEB/MAR           | 590                   | 0                       | 0                                                  |  |  |  |  |  |
| APR/MAY/JUNE          | 240                   | 0                       | 0                                                  |  |  |  |  |  |